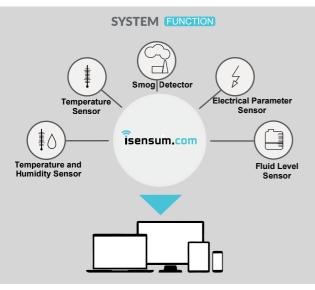

### DESCRIPTION OF THE SYSTEM

Isensum.com is a service that connects the user to a sensor anywhere in the world.

With the help of the service, it is possible to collect data from measuring devices connected directly to the internet. Access to data and product configuration is possible via a web browser or phone and a dedicated mobile