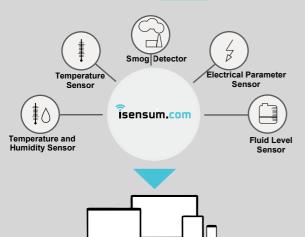

## **DESCRIPTION OF THE SYSTEM**

Isensum.com is a service that connects the user to a sensor anywhere in the world.

With the help of the service, it is possible to collect data from measuring devices connected directly to the internet. Access to data and product configuration is possible via a web browser or phone and a dedicated mobile

application. Additionally, using ipomiar.pl, it is possible to generate reports which, in a simple and accessible manner, illustrate the collected data in a user-defined time interval.

## SYSTEM FUNCTION