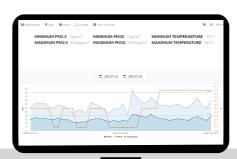

application. Additionally, using ipomiar.pl, it is possible to generate reports which, in a simple and accessible manner, illustrate the collected data in a user-defined time interval.