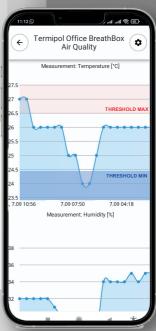

application. Additionally, using ipomiar.pl, it is possible to generate reports which, in a simple and accessible manner, illustrate the collected data in a user-defined time interval.