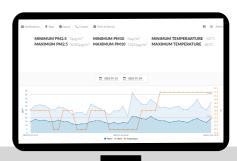

### **DESCRIPTION OF THE SYSTEM**

Isensum.com is a service that connects the user to a sensor anywhere in the world.

With the help of the service, it is possible to collect data from measuring devices connected directly to the internet. Access to data and product configuration is possible via a web browser or phone and a dedicated mobile

application. Additionally, using ipomiar.pl, it is possible to generate reports which, in a simple and accessible manner, illustrate the collected data in a user-defined time interval.

# isensum.com Monitoring and data recording system

## SYSTEM FUNCTION