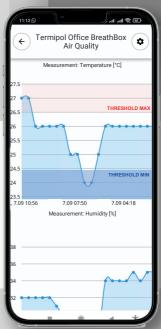

# **MOBILE APP**

### **KEY FEATURES**

- Secured cloud system with encrypted data
- Direct connection to WiFi/GSM network
- Free mobile application
- API link
- Automatic reports and notifications
- Fully adjustable user panel -view