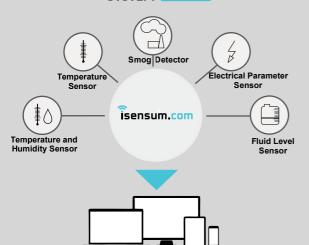

### **DESCRIPTION OF THE SYSTEM**

Isensum.com is a service that connects the user to a sensor anywhere in the world.

With the help of the service, it is possible to collect data from measuring devices connected directly to the internet. Access to data and product configuration is possible via a web browser or phone and a dedicated mobile

## SYSTEM FUNCTION

### **KEY FEATURES**

- Secured cloud system with encrypted data
- Direct connection to WiFi/GSM network
- Free mobile application
- API link
- Automatic reports and notifications
- Fully adjustable user panel -view