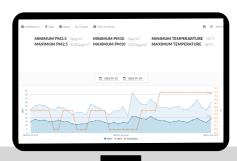

0B

0° C ~ +400° C

0.5°C

30s; 1min; 15min; 30min; 1h; 12h; 24h

up to 50,000 measurements

Wi-Fi

Up to 150 m (outdoors)

up to 365 days (\*battery life depends on operating conditions)

58 x 83 x 35 mm

180g

PT100

### **DESCRIPTION OF THE SYSTEM**

Isensum.com is a service that connects the user to a sensor anywhere in the world.

With the help of the service, it is possible to collect data from measuring devices connected directly to the internet. Access to data and product configuration is possible via a web browser or phone and a dedicated mobile

application. Additionally, using ipomiar.pl, it is possible to generate reports which, in a simple and accessible manner, illustrate the collected data in a user-defined time interval.

# isensum.com Monitoring and data recording system



## SYSTEM FUNCTION



### **KEY FEATURES**

- Secured cloud system with encrypted data
- Direct connection to WiFi/GSM network
- Free mobile application
- API link
- Automatic reports and notifications
- Fully adjustable user panel -view



### Isensum

Powstańców Śląskich 64 \ +48 34 393 00 15 42-700 Lubliniec Poland

+48 601913288

info@isensum.com

# **MOBILE APP**