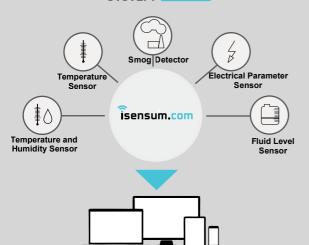

### **DESCRIPTION OF THE SYSTEM**

Isensum.com is a service that connects the user to a sensor anywhere in the world.

With the help of the service, it is possible to collect data from measuring devices connected directly to the internet. Access to data and product configuration is possible via a web browser or phone and a dedicated mobile

application. Additionally, using ipomiar.pl, it is possible to generate reports which, in a simple and accessible manner, illustrate the collected data in a user-defined time interval.

## SYSTEM FUNCTION