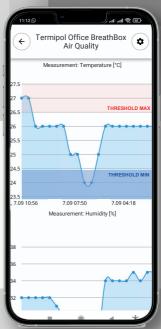

ssible to collect data from measuring devices connected directly to the internet. Access to data and product configuration is possible via a web browser or phone and a dedicated mobile

application. Additionally, using ipomiar.pl, it is possible to generate reports which, in a simple and accessible manner, illustrate the collected data in a user-defined time interval.

# isensum.com Monitoring and data recording system



## SYSTEM FUNCTION



### **KEY FEATURES**

- Secured cloud system with encrypted data
- Direct connection to WiFi/GSM network
- Free mobile application
- API link
- Automatic reports and notifications
- Fully adjustable user panel -view



### Isensum

Powstańców Śląskich 64 \ +48 34 393 00 15 42-700 Lubliniec Poland

+48 601913288

info@isensum.com

# **MOBILE APP**