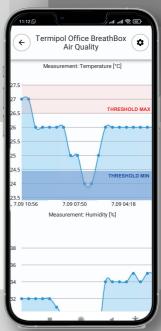

## **DESCRIPTION OF THE SYSTEM**

Isensum.com is a service that connects the user to a sensor anywhere in the world.

With the help of the service, it is possible to collect data from measuring devices connected directly to the internet. Access to data and product configuration is possible via a web browser or phone and a dedicated mobile

application. Additionally, using ipomiar.pl, it is possible to generate reports which, in a simple and accessible manner, illustrate the collected data in a user-defined time interval.