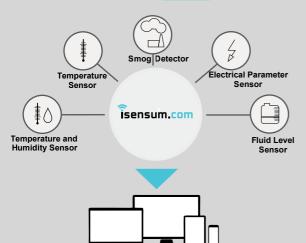

## **DESCRIPTION OF THE SYSTEM**

Isensum.com is a service that connects the user to a sensor anywhere in the world.

With the help of the service, it is possible to collect data from measuring devices connected directly to the internet. Access to data and product configuration is possible via a web browser or phone and a dedicated mobile

# isensum.com Monitoring and data recording system

# SYSTEM FUNCTION