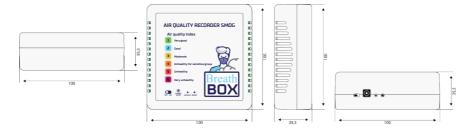

# Breath BOX AIR QUALITY RECORDER SMOG

### **SPECIFICATION**

POWER SUPPLY Power supply 5VDC 230V

MEASUREMENT RANGE PM

PM2,5: 0-500 μg/m<sup>3</sup> PM10: 0-500 μg/m<sup>3</sup>

Temperature: -40 ~ +125 °C (accuracy 0.3 °C)

Humidity: 0 ~ 100%

15 min (Factory default)

Wi-Fi

Up to 150 m (outdoors)

132x69x51 mm

200g Laser

# SENSOR TYPE DIMENSIONS

SAMPLING COMMUNICATION

DIMENSIONS

**RANGE** 

WEIGHT