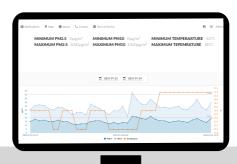

## **DESCRIPTION OF THE SYSTEM**

Isensum.com is a service that connects the user to a sensor anywhere in the world.

With the help of the service, it is possible to collect data from measuring devices connected directly to the internet. Access to data and product configuration is possible via a web browser or phone and a dedicated mobile

application. Additionally, using ipomiar.pl, it is possible to generate reports which, in a simple and accessible manner, illustrate the collected data in a user-defined time interval.