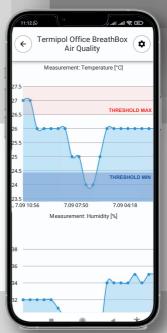

to collect data from measuring devices connected directly to the internet. Access to data and product configuration is possible via a web browser or phone and a dedicated mobile application. Additionally, using ipomiar.pl, it is possible to generate reports which, in a simple and accessible manner, illustrate the collected data in a user-defined time interval.

# isensum.com Monitoring and data recording system



### SYSTEM FUNCTION



### **KEY FEATURES**

- Secured cloud system with encrypted data
- Direct connection to WiFi/GSM network
- Free mobile application
- API link
- Automatic reports and notifications
- Fully adjustable user panel -view



#### Insensum

Powstańców Śląskich 64 📞 +48 34 393 00 15 42-700 Lubliniec Poland

- +48 601913288
- info@insensum.com

# **MOBILE APP**