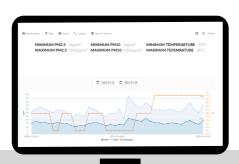

### **DESCRIPTION OF THE SYSTEM**

Isensum.com is a service that connects the user to a sensor anywhere in the world.

With the help of the service, it is possible to collect data from measuring devices connected directly to the internet. Access to data and product configuration is possible via a web browser or phone and a dedicated mobile application. Additionally, using ipomiar.pl, it is possible to generate reports which, in a simple and accessible manner, illustrate the collected data in a user-defined time interval.

# isensum.com Monitoring and data recording system

### SYSTEM FUNCTION

### **KEY FEATURES**

- Secured cloud system with encrypted data
- Direct connection to WiFi/GSM network
- Free mobile application
- API link
- Automatic reports and notifications
- Fully adjustable user panel -view