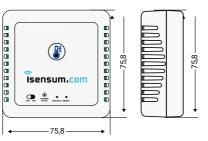

### **DIMENSIONS**

DIMENSIONS

OFFLINE WORKING TIME

Up to 45 days (sampling every 15 min. operating temperature 20°C)

30 x 76 x 76 mm

WEIGHT 180g SENSOR Internal