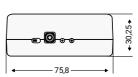

### **DIMENSIONS**

DIMENSIONS

OFFLINE WORKING TIME

Up to 45 days (sampling every 15 min. operating temperature 20°C)

30 x 76 x 76 mm

WEIGHT 180g SENSOR Internal