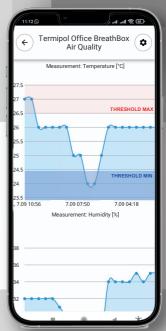

om measuring devices connected directly to the internet. Access to data and product configuration is possible via a web browser or phone and a dedicated mobile application. Additionally, using ipomiar.pl, it is possible to generate reports which, in a simple and accessible manner, illustrate the collected data in a user-defined time interval.

# isensum.com Monitoring and data recording system



## SYSTEM FUNCTION



### **KEY FEATURES**

- Secured cloud system with encrypted data
- Direct connection to WiFi/GSM network
- Free mobile application
- API link
- Automatic reports and notifications
- Fully adjustable user panel -view



### Insensum

Powstańców Śląskich 64 \ +48 34 393 00 15 42-700 Lubliniec Poland

- +48 601913288
- info@insensum.com

  info@insensum.com

# **MOBILE APP**