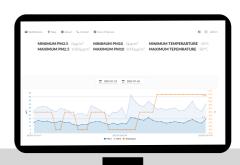

# **DESCRIPTION OF THE SYSTEM**

Isensum.com is a service that connects the user to a sensor anywhere in the world.

With the help of the service, it is possible to collect data from measuring devices connected directly to the internet. Access to data and product configuration is possible via a web browser or phone and a dedicated mobile application. Additionally, using ipomiar.pl, it is possible to generate reports which, in a simple and accessible manner, illustrate the collected data in a user-defined time interval.

# isensum.com Monitoring and data recording system

## SYSTEM FUNCTION