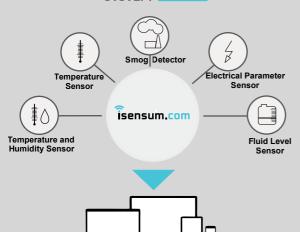

# **DESCRIPTION OF THE SYSTEM**

Isensum.com is a service that connects the user to a sensor anywhere in the world.

With the help of the service, it is possible to collect data from measuring devices connected directly to the internet. Access to data and product configuration is possible via a web browser or phone and a dedicated mobile application. Additionally, using ipomiar.pl, it is possible to generate reports which, in a simple and accessible manner, illustrate the collected data in a user-defined time interval.

# isensum.com Monitoring and data recording system

## SYSTEM FUNCTION

### **KEY FEATURES**

- Secured cloud system with encrypted data
- Direct connection to WiFi/GSM network
- Free mobile application
- API link
- Automatic reports and notifications
- Fully adjustable user panel -view