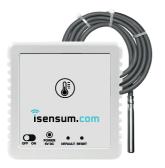

RT1 mini is a wireless digital temperature meter/recorder with an external or internal sensor communicates with the Internet via Wi-Fi. The device allows you to view measured parameters and access data using a mobile application and the iSensum.com platform. Inbuild backup battery and internal memory allows to work and register the data even when there is Internet outage or Power supply shortage. Encrypted measurement data is sent to an individual customer account that can be accessed from any place.

up to 200 measurements

Wi-Fi, 802.11b/g/n: Tx Power +16/+14/+13 + 2 [dBm]

Up to 150 m (in open space)

Up to 45 days (sampling every 15 min. operating temperature 20°C)

30 x 76 x 76 mm

120g

External 6 mm x 15 mm (cable lenght: 1m,2m,5m,10m,20m) / Internal