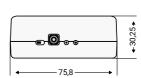

up to 200 measurements

Wi-Fi, 802.11b/g/n: Tx Power +16/+14/+13 + 2 [dBm]

Up to 150 m (in open space)

Up to 45 days (sampling every 15 min. operating temperature 20°C)

30 x 76 x 76 mm

120g

External 6 mm x 15 mm (cable lenght: 1m,2m,5m,10m,20m) / Internal

### **DIMENSIONS**