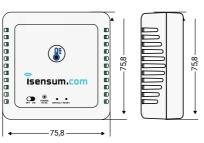

up to 200 measurements

Wi-Fi, 802.11b/g/n: Tx Power +16/+14/+13 + 2 [dBm]

Up to 150 m (in open space)

Up to 45 days (sampling every 15 min. operating temperature 20°C)

30 x 76 x 76 mm

120g

External 6 mm x 15 mm (cable lenght: 1m,2m,5m,10m,20m) / Internal

### **DIMENSIONS**